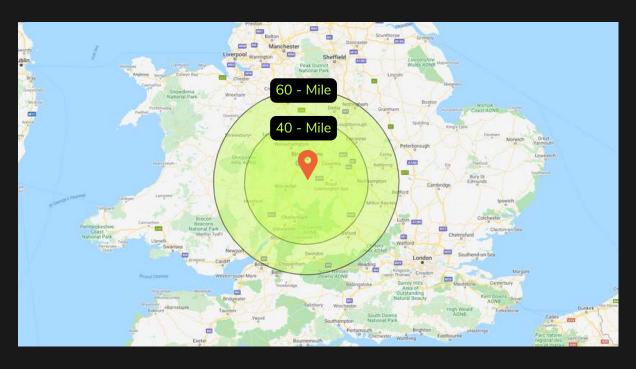

| Rates for within a 40-mile radius |                         |                                                                      |
|-----------------------------------|-------------------------|----------------------------------------------------------------------|
| Combination Unit - With operator  | Days                    | £850.00                                                              |
| Combination Unit - With operator  | Night/Saturday & Sunday | £1,250.00                                                            |
| Rates for within a 60-mile radius |                         |                                                                      |
| Combination Unit - With operator  | Days                    | £1,000.00                                                            |
| Combination Unit - With operator  | Night/Saturday & Sunday | £1,400.00                                                            |
| Rates for over a 60-mile radius   |                         |                                                                      |
| Combination Unit - With operator  | Days                    | РОА                                                                  |
| Combination Unit - With operator  | Night/Saturday & Sunday | POA                                                                  |
| Rates Other                       |                         |                                                                      |
| Combination Unit - With operator  | Weekly Hire             | POA                                                                  |
| Waste Disposal Rates              |                         |                                                                      |
| Waste Disposal                    | Per Ton                 | 1st Ton included in hire price -<br>£100 per additional ton disposal |